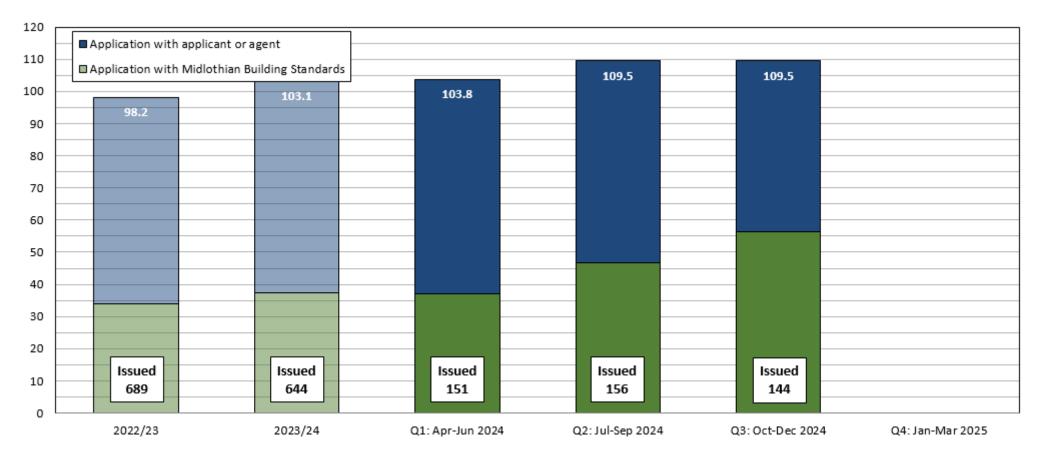

## KPO1a - Average time to grant a building warrant (in working days)

| ltem                                                          | 2022/23 | 2023/24 | Q1: April to<br>June 2024 | Q2: July to<br>September 2024 | Q3: October to<br>December 2024 | Q4: January to<br>March 2025 |
|---------------------------------------------------------------|---------|---------|---------------------------|-------------------------------|---------------------------------|------------------------------|
| Total number of warrants granted                              | 689     | 644     | 151                       | 156                           | 144                             | Na                           |
| Application with Midlothian Building Standards (working days) | 33.8    | 37.3    | 37.0                      | 46.6                          | 56.3                            | Na                           |
| Application with applicant or agent (working days)            | 64.4    | 65.8    | 66.8                      | 62.9                          | 53.2                            | Na                           |
| Average time to grant a Building Warrant (working days)       | 98.2    | 103.1   | 103.8                     | 109.5                         | 109.5                           | Na                           |