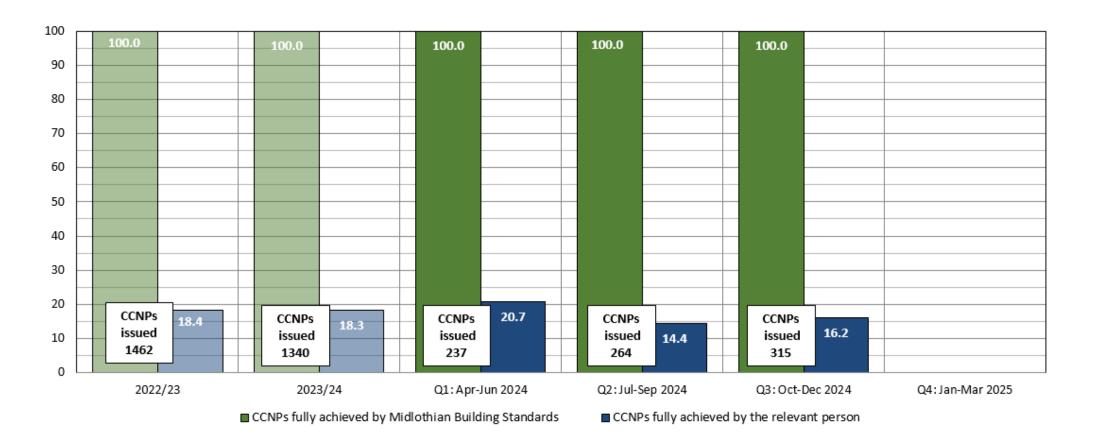

## **KPO2 - Construction Compliance and Notification Plans (CCNPs) fulfilled (in percentage)**

| Item                                                             | 2022/23 | 2023/24 | Q1: April to<br>June 2024 | Q2: July to<br>September 2024 | Q3: October to December 2024 | Q4: January to<br>March 2025 |
|------------------------------------------------------------------|---------|---------|---------------------------|-------------------------------|------------------------------|------------------------------|
| Number of CCNPs issued                                           | 1462    | 1340    | 237                       | 264                           | 315                          | Na                           |
| Percentage CCNPs fully achieved by Midlothian Building Standards | 100.0   | 100.0   | 100.0                     | 100.0                         | 100.0                        | Na                           |
| Percentage CCNPs fully achieved by the relevant person           | 18.4    | 18.3    | 20.7                      | 14.4                          | 16.2                         | Na                           |