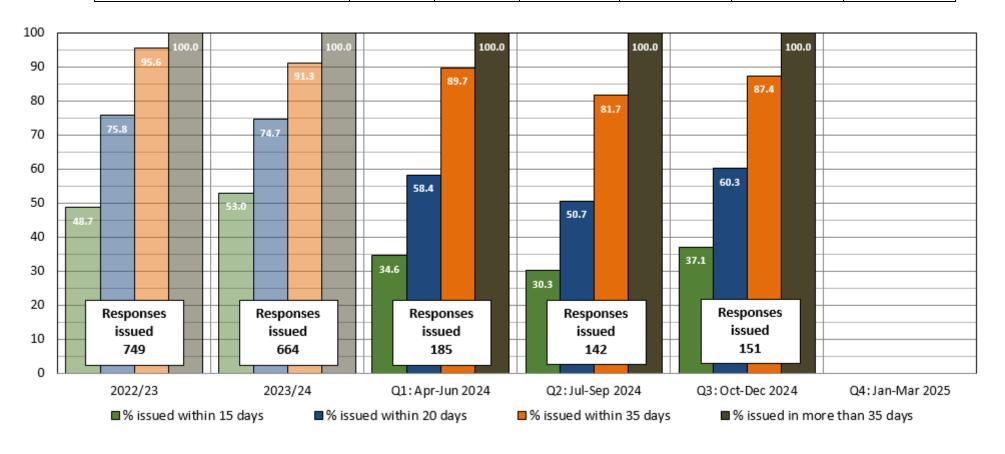

## Jan 2025

KPO1b - Time to issue first response to building warrant applications (in percentage) - target 95% within 20 working days

| Item                                   | 2022/23 | 2023/24 | Q1: April to<br>June 2024 | Q2: July to<br>September 2024 | Q3: October to<br>December 2024 | Q4: January to<br>March 2025 |
|----------------------------------------|---------|---------|---------------------------|-------------------------------|---------------------------------|------------------------------|
| Number of first reports issued         | 749     | 664     | 185                       | 142                           | 151                             | Na                           |
| Percentage issued within 15 days       | 48.7    | 53.0    | 34.6                      | 30.3                          | 37.1                            | Na                           |
| Percentage issued within 20 days       | 75.8    | 74.7    | 58.4                      | 50.7                          | 60.3                            | Na                           |
| Percentage issued within 35 days       | 95.6    | 91.3    | 89.7                      | 81.7                          | 87.4                            | Na                           |
| Percentage issued in more than 35 days | 100.0   | 100.0   | 100.0                     | 100.0                         | 100.0                           | Na                           |