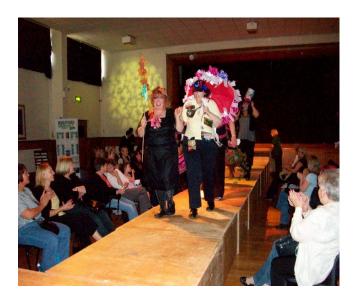

We also have a Swimming Group on a Thursday.

**On a Friday** from 10am -12 pm the Day Service Officers have set up and organise a successful Tea Dance at Mayfield Community Club where everyone is welcome.

It's an opportunity for people to meet up and dance the morning away.

If you wish to make a referral, please contact us on:
07703 972 102
Or
07703 972 100