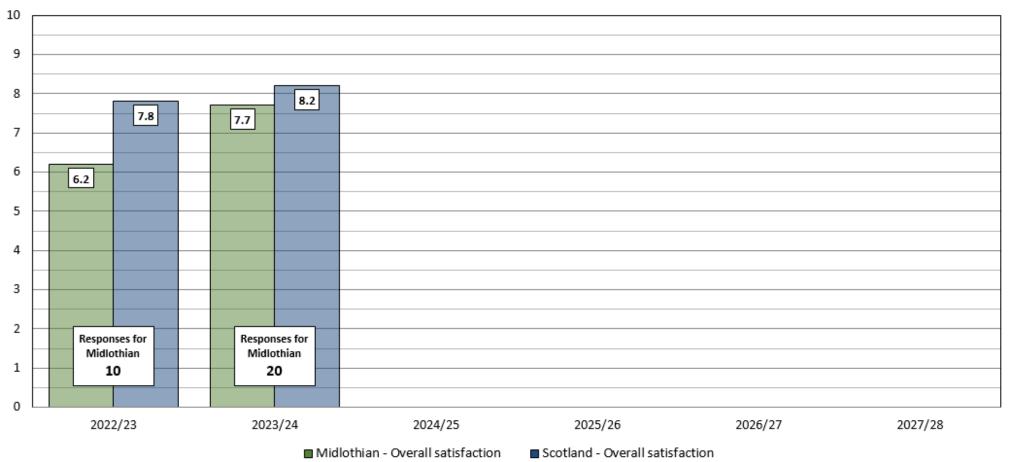

## **National Customer Satisfaction Survey**

| Item                              | 2022/23 | 2023/24 | 2024/25 | 2025/26 | 2026/27 | 2027/28 |
|-----------------------------------|---------|---------|---------|---------|---------|---------|
|                                   |         |         |         |         |         |         |
| Responses for Midlothian          | 10      | 20      | Na      | Na      | Na      | Na      |
| Midlothian - Overall satisfaction | 6.2     | 7.7     | Na      | Na      | Na      | Na      |
| Scotland - Overall satisfaction   | 7.8     | 8.2     | Na      | Na      | Na      | Na      |

Survey commissioned by the Building Standards Division of the Scottish Government. Rating scale used is 1 'not at all satisfied' to 10 'completely satisfied'.