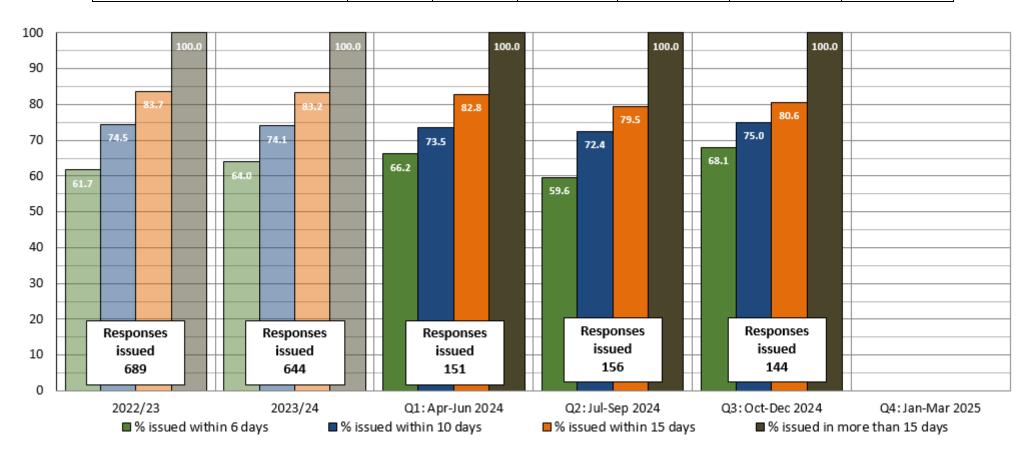

## Jan 2025

KPO1c - Time to issue building warrants following receipt of satisfactory information - target 90% within 10 working days

| Item                                   | 2022/23 | 2023/24 | Q1: April to<br>June 2024 | Q2: July to<br>September 2024 | Q3: October to<br>December 2024 | Q4: January to<br>March 2025 |
|----------------------------------------|---------|---------|---------------------------|-------------------------------|---------------------------------|------------------------------|
| Number of first reports issued         | 689     | 644     | 151                       | 156                           | 144                             | Na                           |
| Percentage issued within 6 days        | 61.7    | 64.0    | 66.2                      | 59.6                          | 68.1                            | Na                           |
| Percentage issued within 10 days       | 74.5    | 74.1    | 73.5                      | 72.4                          | 75.0                            | Na                           |
| Percentage issued within 15 days       | 83.7    | 83.2    | 82.8                      | 79.5                          | 80.6                            | Na                           |
| Percentage issued in more than 15 days | 100.0   | 100.0   | 100.0                     | 100.0                         | 100.0                           | Na                           |