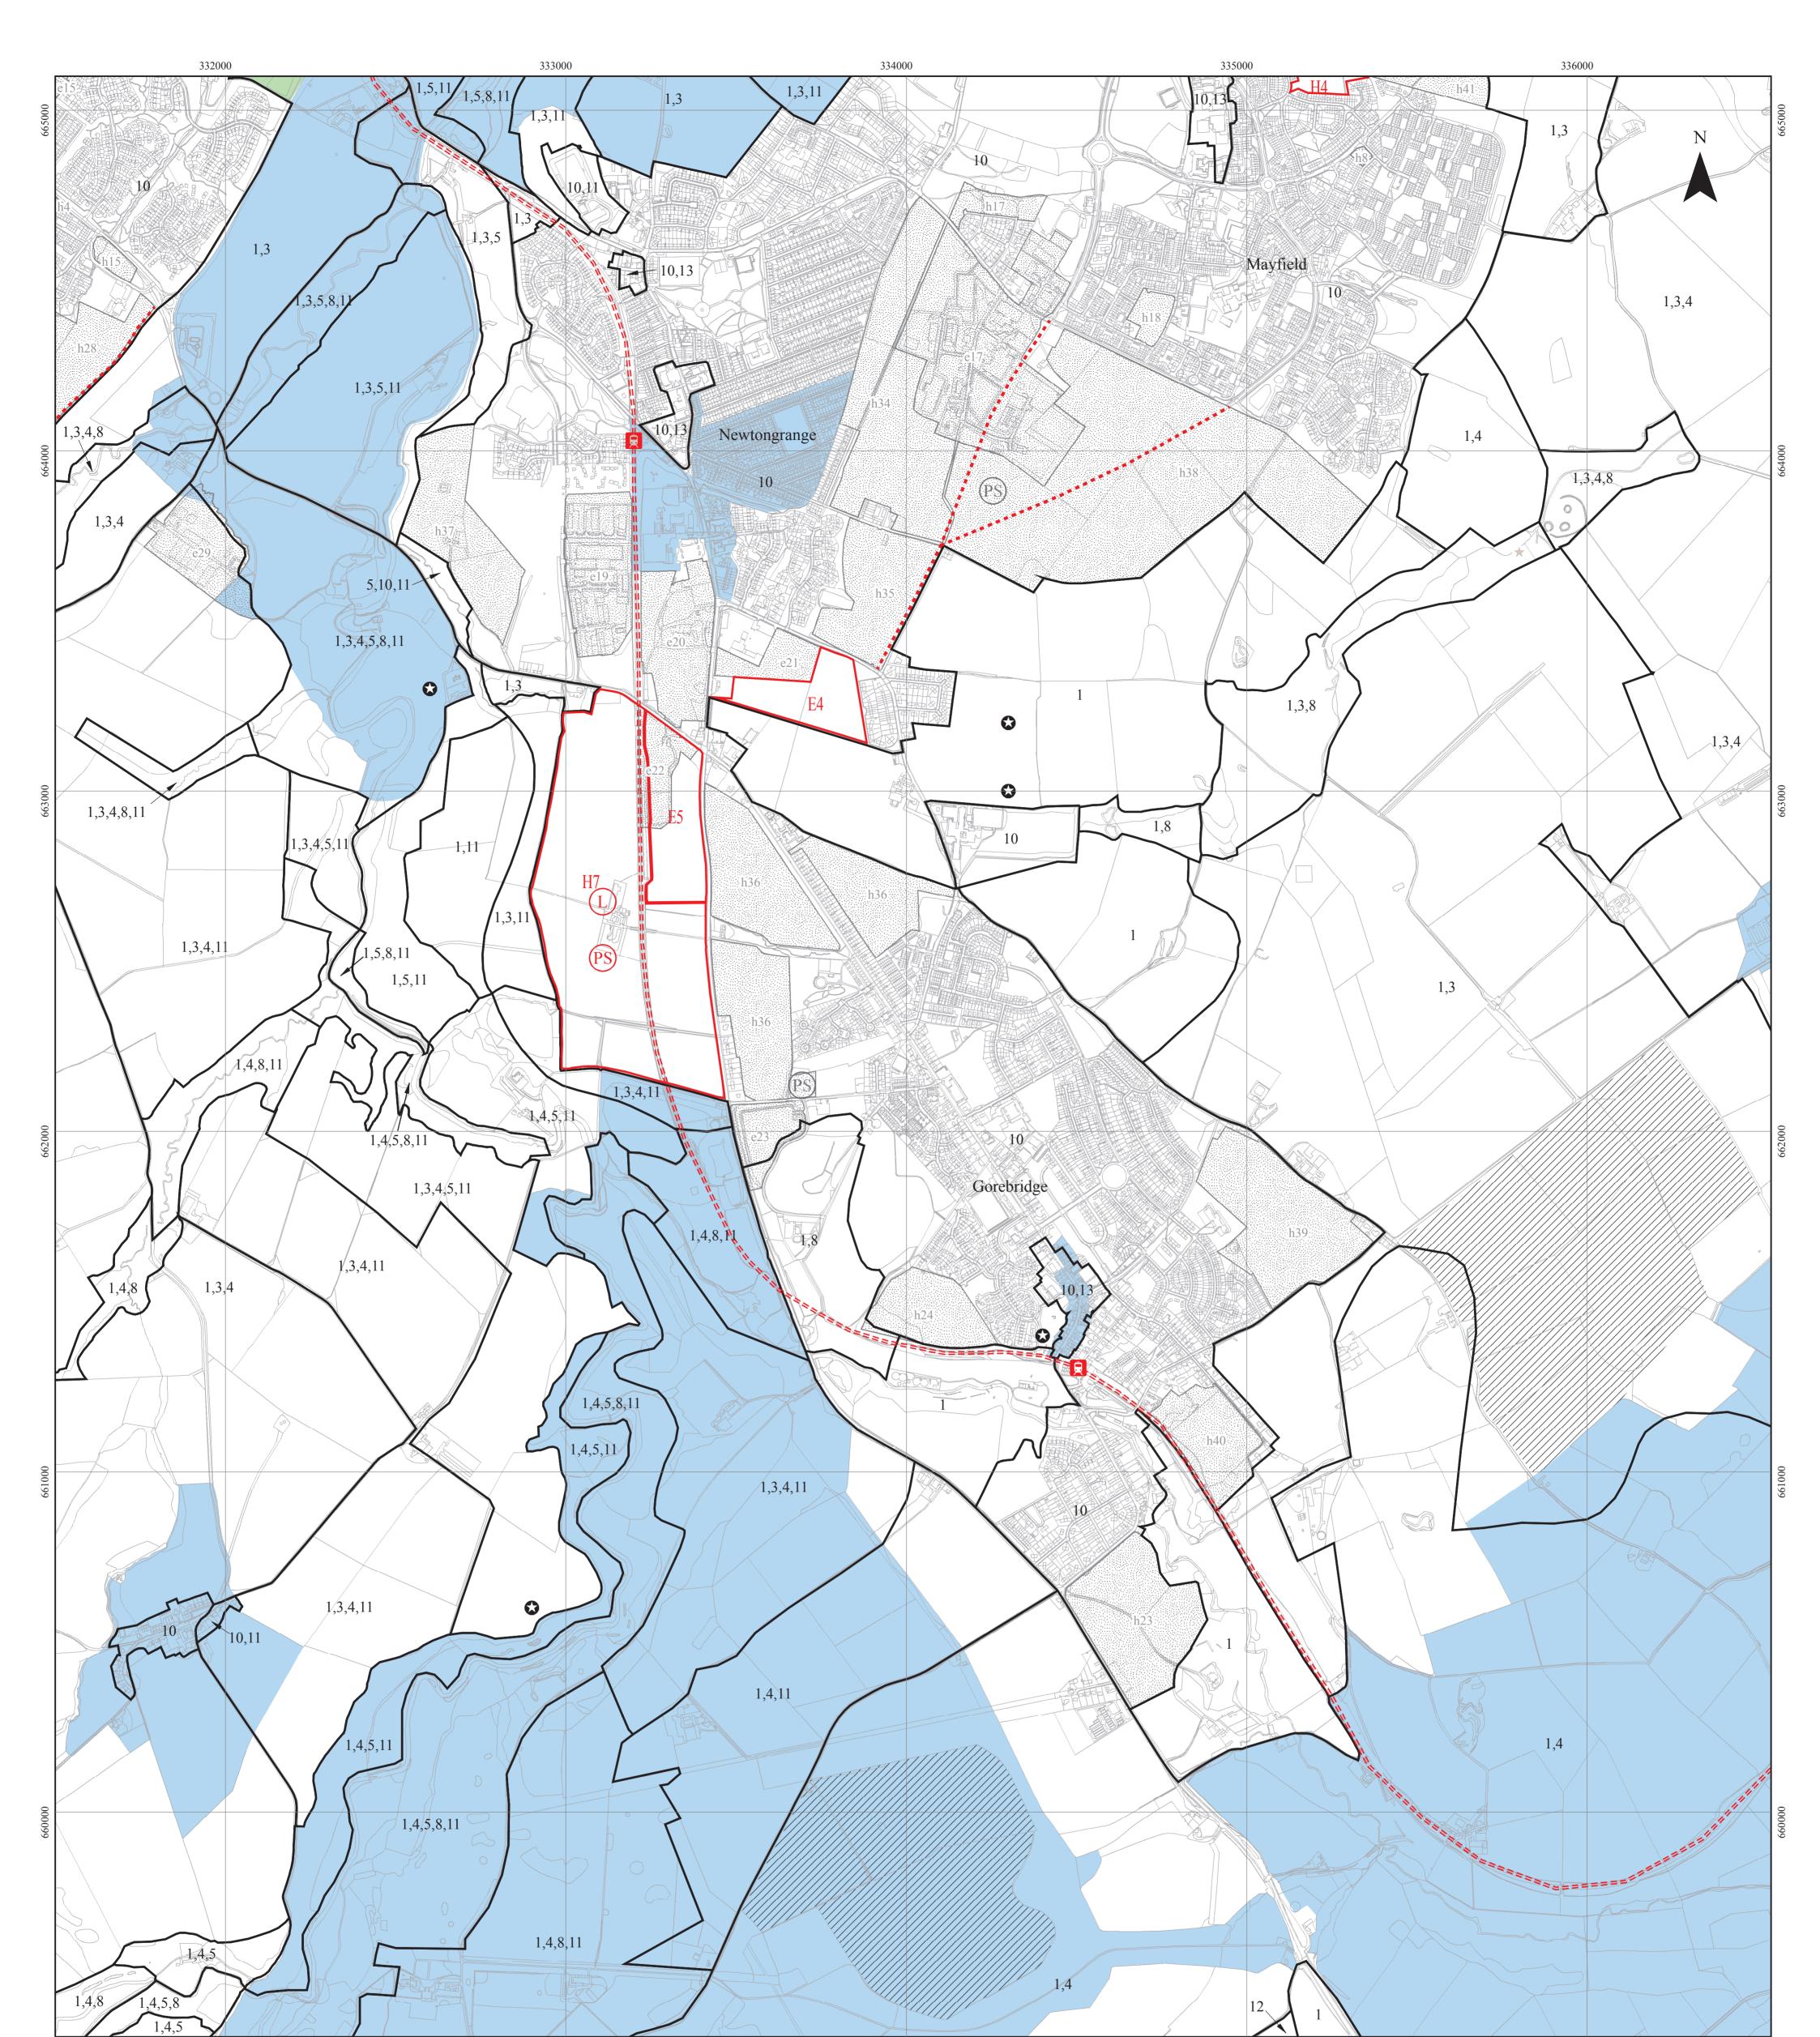

| Policies                                                             | S                                                                                    |   |  |  |  |  |
|----------------------------------------------------------------------|--------------------------------------------------------------------------------------|---|--|--|--|--|
| The following policies apply to specific parts of the Local Plan are |                                                                                      |   |  |  |  |  |
| 1                                                                    | Protection of the countryside                                                        | ] |  |  |  |  |
|                                                                      | Protection of the Green Belt                                                         | ] |  |  |  |  |
| 2                                                                    | Major non-conforming land-uses in the Green Belt                                     | ] |  |  |  |  |
| 3                                                                    | Prime agricultural land                                                              | ] |  |  |  |  |
| 4                                                                    | Areas of Great Landscape Value                                                       | ] |  |  |  |  |
| 5                                                                    | Protection of river valleys                                                          | ] |  |  |  |  |
| 6                                                                    | Internationally important nature conservation sites                                  | I |  |  |  |  |
| 7                                                                    | Nationally important nature conservation sites                                       | I |  |  |  |  |
| 8                                                                    | Regionally & locally important nature conservation sites                             | ] |  |  |  |  |
| 9                                                                    | Regional and Country Parks                                                           | I |  |  |  |  |
| 10                                                                   | Development within the built-up area                                                 | I |  |  |  |  |
|                                                                      | Conservation Areas                                                                   | ] |  |  |  |  |
| 11                                                                   | Nationally important gardens and designed landscapes                                 | ] |  |  |  |  |
| ٢                                                                    | Scheduled Ancient Monuments<br>(locations indicative only as sites can be extensive) | ] |  |  |  |  |

332000

KEY

Number / Symbol

|        |                           |                                              | 2                                                |  |  |
|--------|---------------------------|----------------------------------------------|--------------------------------------------------|--|--|
|        |                           |                                              | Safeguarded road schemes                         |  |  |
| n area |                           |                                              | Safeguarded park and ride                        |  |  |
|        | RP1                       | 13                                           | Town centres                                     |  |  |
|        | RP2                       | 14                                           | Strategic town centres                           |  |  |
|        | RP3                       | 15                                           | Straiton Retail Park                             |  |  |
|        | RP4                       | 16                                           | Midlothian Ski and Snowboard Centre              |  |  |
|        | RP6                       | ////.                                        | Areas of search: opencast coal                   |  |  |
|        | RP9                       |                                              | Areas of search: sand and gravel                 |  |  |
|        | RP10                      | The ren                                      | nainder of the policies contained in the Written |  |  |
|        | RP11                      | Statement apply to the whole Local Plan area |                                                  |  |  |
| tes    | tes RP12 <b>Proposals</b> |                                              | als                                              |  |  |
|        | RP16                      | Η                                            | Strategic housing land allocations               |  |  |
|        | RP20                      | VH                                           | Village housing land allocations                 |  |  |
|        | RP22/RP23                 | Е                                            | Strategic economic land allocations              |  |  |
| S      | RP25                      | В                                            | Biotechnology land allocations                   |  |  |
|        | RP26                      | ===                                          | Waverley rail line                               |  |  |
|        |                           |                                              |                                                  |  |  |

12

Text Ref.

333000

---- Safeguarded rail schemes

Low density rural housing

| HOUS6                              | Ŕ      | Waverley rail line stations                |  |
|------------------------------------|--------|--------------------------------------------|--|
| TRAN4                              |        | Trunk roads                                |  |
| TRAN4                              | PS     | Education facilities - primary             |  |
| TRAN4                              |        | Leisure and community facilities           |  |
| SHOP1                              | CEM    | Cemetery                                   |  |
| SHOP2/SHOP3 Committed Developments |        |                                            |  |
| SHOP4                              | h      | Established housing land supply            |  |
| COMF7                              | е      | Established economic land supply           |  |
| MIN1                               | PS     | Committed educational facilities - primary |  |
| MIN1                               | L      | Committed leisure and community facilities |  |
|                                    | TC     | Shawfair town centre                       |  |
|                                    | Hosp   | Midlothian Community Hospital              |  |
|                                    |        | Park and ride (Todhills and Straiton)      |  |
| HOUS1                              | WMC    | Waste management complex                   |  |
| HOUS2                              | MC     | Former Monktonhall Colliery                |  |
| ECON1                              | Constr | aints                                      |  |
| ECON2                              |        | Gas pipeline                               |  |

334000

TRAN2

0.25 0.75 1 kms 0.5 0

336000

335000

TRAN2

TRAN3

COMF1

COMF4

COMF6

COMD1

COMD1

COMD1

COMD1

COMD1

COMD1

COMD1

COMD1

COMD1

Reproduced from the Ordnance Survey map with the permission of Her Majesty's Stationery Office (c) Crown Copyright. Midlothian Council, Licence No. 100023416