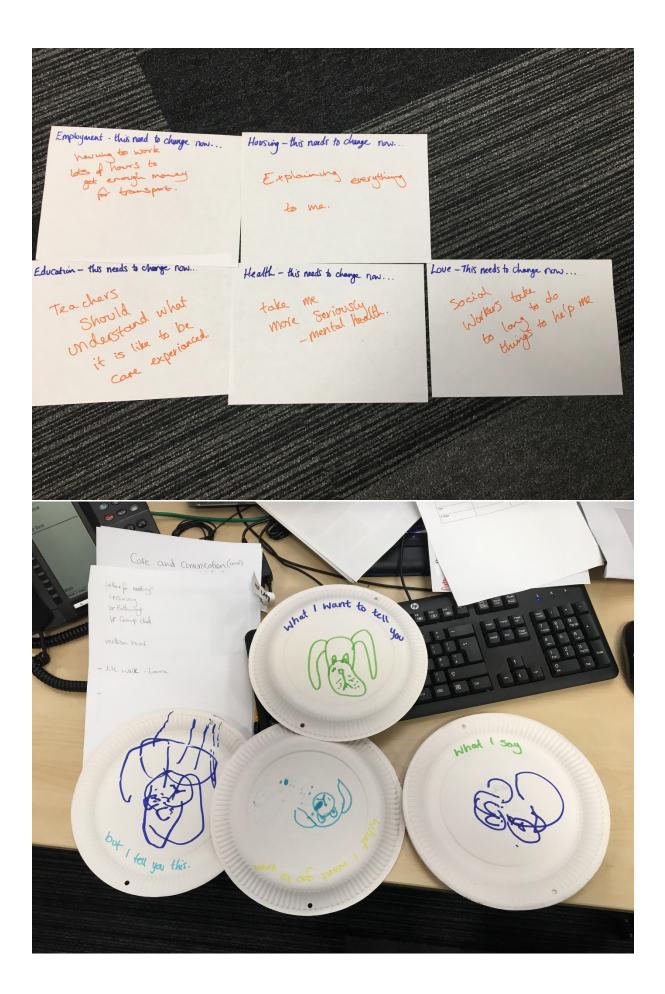

Cost- £24.76 £1.70 e/a

What did we do?

| Time   | What                                                                                                                                                                                                                                                                                                                                                                                                                                                                                                                                                                                                                                                                                                                                                                                                                                                            | Who       |
|--------|-----------------------------------------------------------------------------------------------------------------------------------------------------------------------------------------------------------------------------------------------------------------------------------------------------------------------------------------------------------------------------------------------------------------------------------------------------------------------------------------------------------------------------------------------------------------------------------------------------------------------------------------------------------------------------------------------------------------------------------------------------------------------------------------------------------------------------------------------------------------|-----------|
| 4pm    | A collected the keys and then the young people from the Woodburn residential house.                                                                                                                                                                                                                                                                                                                                                                                                                                                                                                                                                                                                                                                                                                                                                                             | А, К, SS  |
| 4:30pm | A went to Lidl with the two young people to collect the food.                                                                                                                                                                                                                                                                                                                                                                                                                                                                                                                                                                                                                                                                                                                                                                                                   | А, К, SS  |
| 5pm    | A opened up and the young people began to turn up.                                                                                                                                                                                                                                                                                                                                                                                                                                                                                                                                                                                                                                                                                                                                                                                                              | All       |
| 5:15pm | We done a challenge with the cup tower with the<br>young people, this was a competition between<br>them all. Three of the boys won sweeties for their<br>team work.                                                                                                                                                                                                                                                                                                                                                                                                                                                                                                                                                                                                                                                                                             | All       |
| 5:20pm | S began cooking with AMC's support                                                                                                                                                                                                                                                                                                                                                                                                                                                                                                                                                                                                                                                                                                                                                                                                                              | S and AMC |
| 5:20pm | A carried out another exercise with the young<br>people where they followed her story, to draw a<br>dog. Then done the same exercise with the young<br>people with the plates on their heads to show<br>them that if they do not tell the full story the social<br>worker/other corporate parent can't help them to<br>their full potential.                                                                                                                                                                                                                                                                                                                                                                                                                                                                                                                    | All       |
| 6pm    | A began talking to the young people about their<br>priorities, both negatives and positives. This was a<br>good exercise for them to get down everything<br>that they want to about the issues.<br>We then narrowed the negative ones down to one<br>thing we would like to change straight away.<br>These were;<br>Education- "teachers should understand what it is<br>like to be care experienced"<br>Health – "take me more seriously- mental health"<br>Love – "social workers take too long to help me<br>with things"<br>Housing – "I've never stayed on my own before, I<br>need everything explained to me fully"<br>Employment – "travel is so expensive, why is<br>everything so far away?"<br>These will be compared with out ones from the<br>work done at pathways before we decide the final<br>questions we ask the professionals to take away. | All       |

| 6:30pm          | The young people told me that they were not<br>happy about the priorities names, Education,<br>Employment, Housing, Health and Love. They<br>would like Love to be changed to Care,<br>Communication and Relationships and health to be<br>changed to Health and safety! | All      |
|-----------------|--------------------------------------------------------------------------------------------------------------------------------------------------------------------------------------------------------------------------------------------------------------------------|----------|
| 6:45pm          | We all had food.                                                                                                                                                                                                                                                         | All      |
| 7pm             | SM and jay started the dishes                                                                                                                                                                                                                                            | SM and J |
| 7pm             | The remainder of the group played Uno.                                                                                                                                                                                                                                   | All      |
| 7:30pm          | We all packed away and locked up                                                                                                                                                                                                                                         | All      |
| 7:30-<br>8:10pm | A walked SS and K home, all other young people made their own way home                                                                                                                                                                                                   | All      |