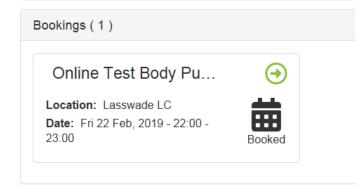

# **View Bookings**

This will open your booking/bookings

Waiting List (0)

If you need to cancel your class booking (This can be done up to 2 hours before a class time, if after the 2 hour notice period you will receive a 'strike' against your online account. 3 strikes will mean you cannot book online for 1 week.)

## View Bookings

| Booking Details |                                                 | ^        |
|-----------------|-------------------------------------------------|----------|
| Activity:       | Online Test Body Pump - Do Not Use in<br>Centre | Cancel   |
| Location:       | Lasswade LC                                     |          |
| Instructor:     | Unknown                                         |          |
| Status:         | Booked                                          |          |
| Date:           | Fri 22 Feb, 2019 - 22:00 - 23:00                |          |
|                 |                                                 | Previous |