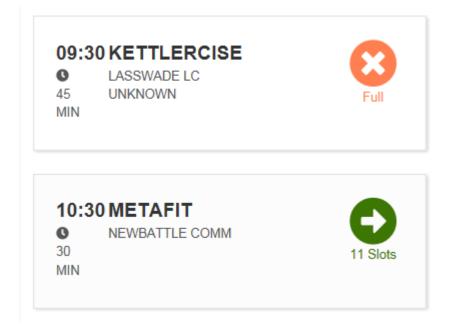

|                                                           | TODAY                                               | TOMORROW    | 24 FEB 2019                                                         | SELECT D     |
|-----------------------------------------------------------|-----------------------------------------------------|-------------|---------------------------------------------------------------------|--------------|
| 09:30 KETTLERCISE<br>LASSWADELC<br>SUNKNOWN<br>MIN        | 09:30 THIGHS, BL                                    |             | 10:30 YOGA<br>LASSWADE LC<br>OUNKNOWN<br>MIN                        | Full         |
| 10:30 METAFIT<br>NEWBATTLE COMM<br>MIN                    | Slots 11:45 ZUMBA 50+<br>NEWBATTLE COM<br>MIN       |             | 12:00 SEATED YOGA/PILA<br>O NEWTONGRANGE LC<br>O LUISA JUSTE<br>MIN | C<br>11 Slot |
| 13:00 PILATES<br>NEWTONGRANGE LC<br>75 LUISA JUSTE<br>MIN | Stoles 14:15 YOGA<br>NEWTONGRANCI<br>60 LUISA JUSTE | ELC 6 Sidts | 16:15 CYCLE ZONE<br>O LASSWADE LC<br>45 CAT WILLIAMS<br>MIN         | 4 Slots      |
| 17:30 METAFIT<br>NEWBATTLE COMM<br>30<br>NN               | 18:15 CYCLE ZON<br>NEWBATTLE COM<br>45<br>MIN       |             | 22:00 ONLINE TEST BODY<br>LASSWADE LC<br>GO UNKNOWN                 | C Slot       |

The class info will show the class name, time, class duration, centre name, instructor name if known and how many slots are still available in that class. A full class with have an orange circle/white cross against it if it is full.