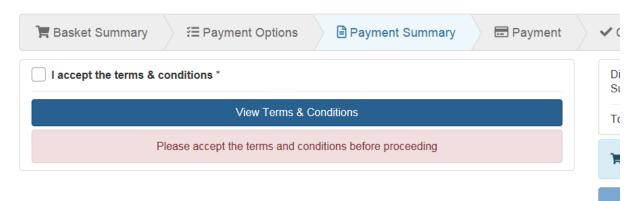

To book your place in the class, press continue, you will be asked to accept the T's & C's

## Accept the T's & Cs then press 'confirm'

You will now be booked onto the class. You can go book another class by choosing book another and also subscribe to the class being added to your own personal calendar on your phone/PC and send out a message on your social media platforms about your booking.