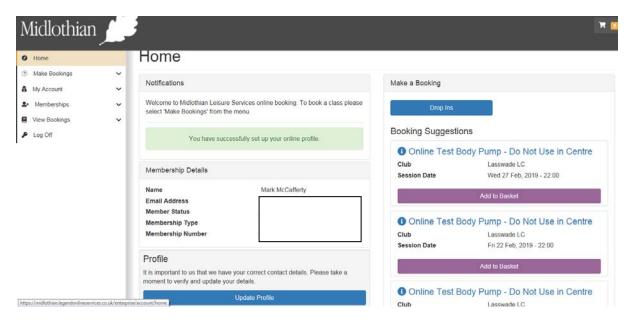

# Using the Online Booking System

Once logged into the website you will see your 'Home' Page

On the left hand side are the drop down menus, in the centre of the page is a notifications box and membership details, and on the right hand side under 'Make a Booking' you may see a list of classes you attend regularly. If you choose the 'Drop In' button this will open the book classes' page.