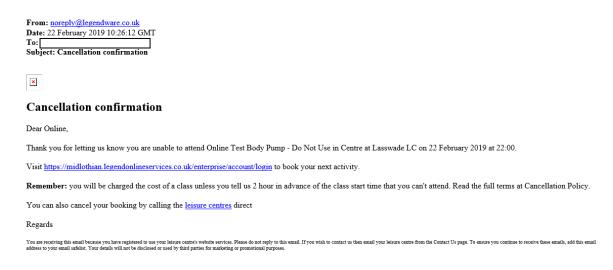

You will be sent an email confirming the cancelation:

If you pay for classes and cancel a class out with the 2 hours, you will receive a 'credit note' on your account. You can use this credit note when you get to the payment screen to pay for another class.