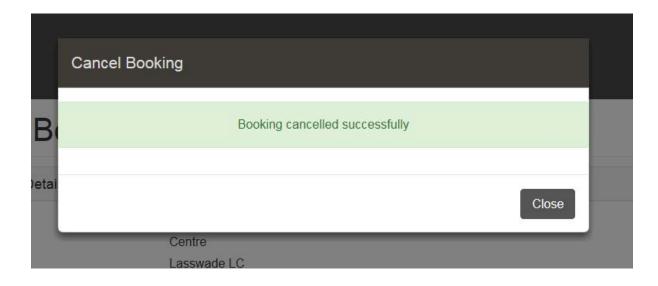

Chose the cancel option and you will be asked if you are sure you wish to cancel this booking

|      | Cancel Booking                                  |  |
|------|-------------------------------------------------|--|
| B    | Are you sure you want to cancel this booking?   |  |
| etai | Yes No                                          |  |
|      | Online Test Body Pump - Do Not Use in<br>Centre |  |

You will be sent an email confirming the cancelation:

If you pay for classes and cancel a class out with the 2 hours, you will receive a 'credit note' on your account. You can use this credit note when you get to the payment screen to pay for another class.