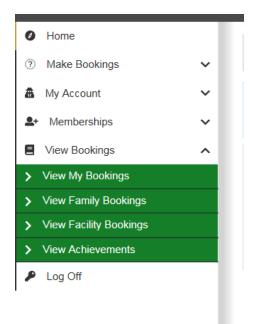

## View Your Bookings

To view your bookings or cancel a booking you have made, choose the view bookings drop down menu on the left of the page and choose 'View My Bookings'

This will open your view bookings page, to view any bookings you have made choose the drop down option on the bookings bar