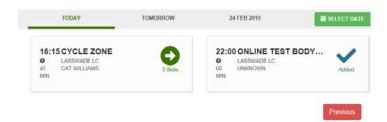

You can choose the dates at the top to look at the next day, or the next 7 days for class bookings. (Classes can only be booked 7 days in advance) You can also select a specific date form the select date button

If you close to continue to browse you will see that the class now has a tick against it as it has been added to your basket.

If you choose continue to basket it will take you to your basket, if after browsing you simply want to go to your basket and book the class, press the basket icon in the top right hand corner of the screen