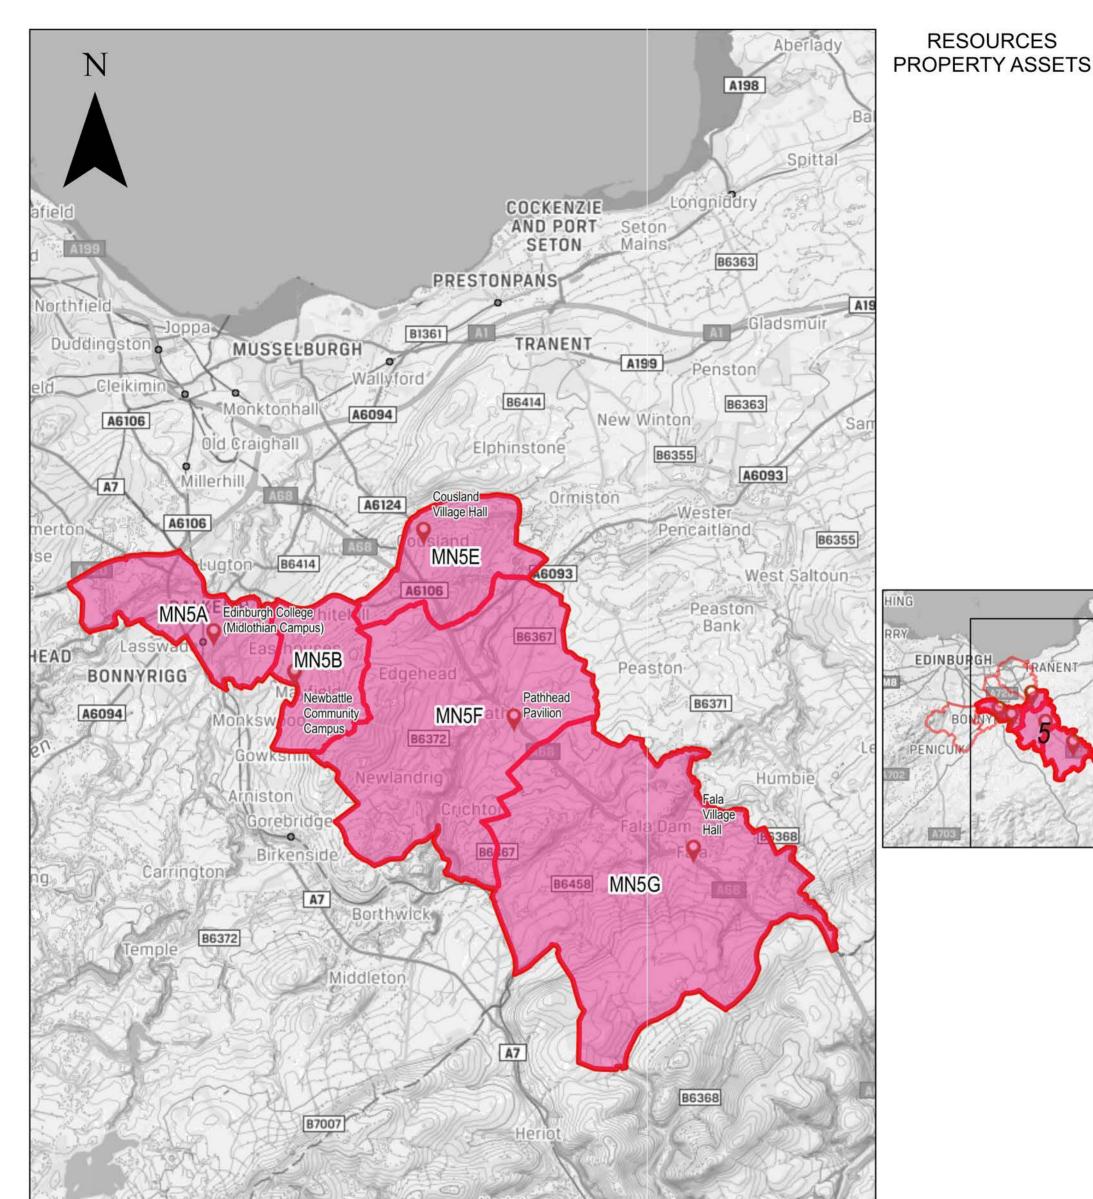

Heriot

| Midlothian East MN5G Fala Village Hall Fala, EH37 5SY   Midlothian East MN5A Edinburgh College (Midlothian Campus) 46 Dalhousie Road, Eskbank, EH22 3FR   Midlothian East MN5B Newbattle Community Campus Newbattle Road, Easthouses, EH22 4SX   Midlothian East MN5E Cousland Village Hall Hadfast Road, Cousland, EH22 2NZ   OSE Fountaintal   This map is reproduced from Ordnance Survey material Fountaintal   with the permission of Ordnance Survey on behalf of the<br>Controller of Her Majesty's Stationery Office (c) Crown<br>copyright. Unauthorised reproduction infringes Crown<br>copyright. Unauthorised reproduction or civil proceedings.<br>Midlothian Council, Licence No. 100023416 (2007)                                                                                                                                                                                                                                                                                                                                                                                                                                                                                                                                                                                                                                                                                                                                                                                                                                                                                                                                                                                                                                                                                                                                                                                                                      | Midlothian East | MN5F | trict Polling Station<br>Pathhead Pavilion | Callendar Park, Pathhead, EH37 5YN        |
|---------------------------------------------------------------------------------------------------------------------------------------------------------------------------------------------------------------------------------------------------------------------------------------------------------------------------------------------------------------------------------------------------------------------------------------------------------------------------------------------------------------------------------------------------------------------------------------------------------------------------------------------------------------------------------------------------------------------------------------------------------------------------------------------------------------------------------------------------------------------------------------------------------------------------------------------------------------------------------------------------------------------------------------------------------------------------------------------------------------------------------------------------------------------------------------------------------------------------------------------------------------------------------------------------------------------------------------------------------------------------------------------------------------------------------------------------------------------------------------------------------------------------------------------------------------------------------------------------------------------------------------------------------------------------------------------------------------------------------------------------------------------------------------------------------------------------------------------------------------------------------------------------------------------------------------|-----------------|------|--------------------------------------------|-------------------------------------------|
| Midlothian East MN5B Newbattle Community Campus Newbattle Road, Easthouses, EH22 4SX   Midlothian East MN5E Cousland Village Hall Newbattle Road, Cousland, EH22 2NZ   Image: Station of Control of Cont | Midlothian East | MN5G | Fala Village Hall                          | Fala, EH37 5SY                            |
| Midlothian East MN5E Cousland Village Hall Hadfast Road, Cousland, EH22 2NZ<br>Fountainhall<br>This map is reproduced from Ordnance Survey material<br>with the permission of Ordnance Survey on behalf of the<br>Controller of Her Majesty's Stationery Office (c) Crown<br>copyright. Unauthorised reproduction infringes Crown<br>copyright & may lead to prosecution or civil proceedings.                                                                                                                                                                                                                                                                                                                                                                                                                                                                                                                                                                                                                                                                                                                                                                                                                                                                                                                                                                                                                                                                                                                                                                                                                                                                                                                                                                                                                                                                                                                                        | Midlothian East | MN5A | Edinburgh College (Midlothian Cam          | pus) 46 Dalhousie Road, Eskbank, EH22 3FR |
| This map is reproduced from Ordnance Survey material<br>with the permission of Ordnance Survey on behalf of the<br>Controller of Her Majesty's Stationery Office (c) Crown<br>copyright. Unauthorised reproduction infringes Crown<br>copyright & may lead to prosecution or civil proceedings.                                                                                                                                                                                                                                                                                                                                                                                                                                                                                                                                                                                                                                                                                                                                                                                                                                                                                                                                                                                                                                                                                                                                                                                                                                                                                                                                                                                                                                                                                                                                                                                                                                       | Midlothian East | MN5B | Newbattle Community Campus                 | Newbattle Road, Easthouses, EH22 4SX      |
| This map is reproduced from Ordnance Survey material<br>with the permission of Ordnance Survey on behalf of the<br>Controller of Her Majesty's Stationery Office (c) Crown<br>copyright. Unauthorised reproduction infringes Crown<br>copyright & may lead to prosecution or civil proceedings.                                                                                                                                                                                                                                                                                                                                                                                                                                                                                                                                                                                                                                                                                                                                                                                                                                                                                                                                                                                                                                                                                                                                                                                                                                                                                                                                                                                                                                                                                                                                                                                                                                       |                 | MN5E | Cousland Village Hall                      | Hadfast Road, Cousland, EH22 2NZ          |
|                                                                                                                                                                                                                                                                                                                                                                                                                                                                                                                                                                                                                                                                                                                                                                                                                                                                                                                                                                                                                                                                                                                                                                                                                                                                                                                                                                                                                                                                                                                                                                                                                                                                                                                                                                                                                                                                                                                                       |                 |      |                                            |                                           |