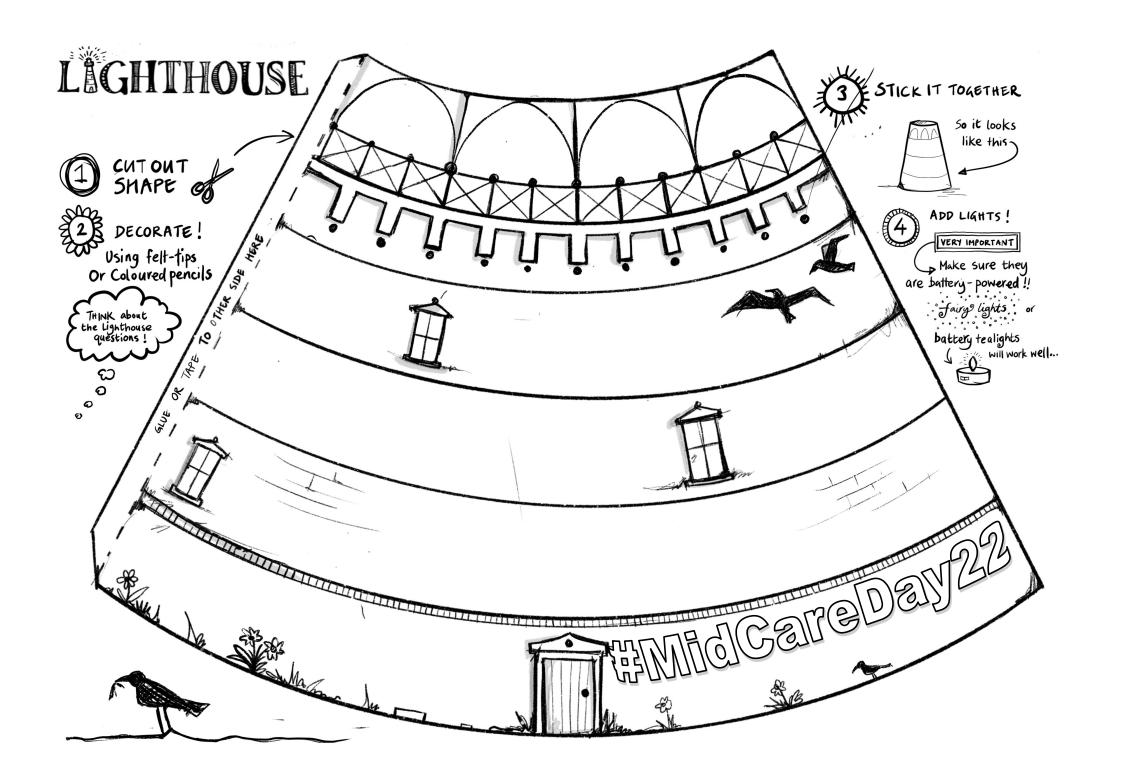

## Care Day 22! - Lighthouse

Care Day is an opportunity for the care experienced community to come together to celebrate as well as discuss all things care. Whether you are in care, care experienced, supporting someone who is or a corporate parent we want to see your lighthouse shining for all of those who currently are in care! Through all that they have experience we will be here as a lighthouse to guide them onto their venture or to guide them back to us for support they need.

When making your lighthouse talk or think about...

Who has been a lighthouse for you? Shown you the way or been there as a support?

Who are you a lighthouse for in life?

Done?

Display this somewhere other people can see!

Put it on social media with the #MidCareDay22

Tag Midlothian champions board.

Send in a "Mind of my own" to let your worker know you have done one and something you are proud of today