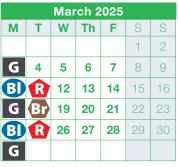

## Your collection calendar 2025/26

|   | April 2025 |    |    |    |    |    |  |  |  |
|---|------------|----|----|----|----|----|--|--|--|
| M | Т          | W  | Th | F  | S  | S  |  |  |  |
|   | Br         | 2  | 3  | 4  | 5  | 6  |  |  |  |
| B | R          | 9  | 10 | 11 | 12 | 13 |  |  |  |
| G | Br         | 16 | 17 | 18 | 19 | 20 |  |  |  |
| B | _          | 23 | 24 | 25 | 26 | 27 |  |  |  |
| G | Br         | 30 |    |    |    |    |  |  |  |
|   |            |    |    |    |    |    |  |  |  |

G Grey bin brown bins

Blue bin

R Glass box

collection day.

| July 2025  |    |    |    |    |    |    |  |  |  |
|------------|----|----|----|----|----|----|--|--|--|
| М          | Т  | W  | Th | F  | S  | S  |  |  |  |
|            | ß  | 2  | 3  | 4  | 5  | 6  |  |  |  |
| G          | Br | 9  | 10 | 11 | 12 | 13 |  |  |  |
| <b>(3)</b> | ß  | 16 | 17 | 18 | 19 | 20 |  |  |  |
| G          | Br | 23 | 24 | 25 | 26 | 27 |  |  |  |
| <b>(B)</b> | B  | 30 | 31 |    |    |    |  |  |  |
|            |    |    |    |    |    |    |  |  |  |