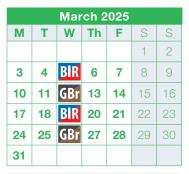

## **Collection Key**

G Grey bin

GBr Grey & brown bins
BIR Blue bin & glass box

| July 2025 |    |     |    |    |    |    |  |  |  |  |
|-----------|----|-----|----|----|----|----|--|--|--|--|
| М         | Т  | W   | Th | F  | S  | S  |  |  |  |  |
|           | 1  | GBr | 3  | 4  | 5  | 6  |  |  |  |  |
| 7         | 8  | BIR | 10 | 11 | 12 | 13 |  |  |  |  |
| 14        | 15 | GBr | 17 | 18 | 19 | 20 |  |  |  |  |
| 21        | 22 | BIR | 24 | 25 | 26 | 27 |  |  |  |  |
| 28        | 29 | GBr | 31 |    |    |    |  |  |  |  |
|           |    |     |    |    |    |    |  |  |  |  |