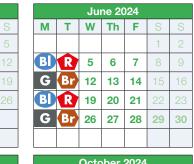

## Helping You: Waste Less & Recycle More

The calendar overleaf highlights the collection days for your blue bin, brown bin, grey bin and glass recycling box. Keep this in a safe place so you know when to present your waste / recycling for collection.

## Your collection calendar 2024/25

|    |    | Mai  | r <mark>ch 2</mark> | 024   |    |    |
|----|----|------|---------------------|-------|----|----|
| М  | Т  | W    | Th                  | F     | S  | S  |
|    |    |      |                     | 1     | 2  | 3  |
| G  | 5  | 6    | 7                   | 8     | 9  | 10 |
| B  | R  | 13   | 14                  | 15    | 16 | 17 |
| G  | Br | 20   | 21                  | 22    | 23 | 24 |
| B  | R  | 27   | 28                  | 29    | 30 | 31 |
|    |    |      |                     |       |    |    |
|    |    | .hu  | ly 20               | 24    |    |    |
| М  | Т  | W    | Th                  | F     | S  | S  |
| BD | R  | 3    | 4                   | 5     | 6  | 7  |
| G  | Br | 10   | 11                  | 12    | 13 | 14 |
| BI | R  | 17   | 18                  | 19    | 20 | 21 |
| G  | Br | 24   | 25                  | 26    | 27 | 28 |
| B  | R  | 31   |                     |       |    |    |
|    |    |      |                     |       |    |    |
|    | N  | love | mbei                | r 202 | 4  |    |
| М  | Т  | W    | Th                  | F     | S  | S  |