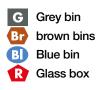

|      |    |    |



|   |    |    | Del . | 2024 |    |    |
|---|----|----|-------|------|----|----|
| Μ | Т  | W  | Th    | F    | S  | S  |
|   | Br | 2  | 3     | 4    | 5  | 6  |
| B | 3  | 9  | 10    | 11   | 12 | 13 |
| G | Br | 16 | 17    | 18   | 19 | 20 |
| B | 2  | 23 | 24    | 25   | 26 | 27 |
| G | Br | 30 | 31    |      |    |    |
|   |    |    |       |      |    |    |

|   |    | Febr | uary | 2025 | 5  | -  |
|---|----|------|------|------|----|----|
| Μ | Т  | W    | Th   | F    | S  | S  |
|   |    |      |      |      | 1  | 2  |
| G | 4  | 5    | 6    | 7    | 8  | 9  |
| B | 3  | 12   | 13   | 14   | 15 | 16 |
| G | 18 | 19   | 20   | 21   | 22 | 23 |
| B | ß  | 26   | 27   | 28   |    |    |
|   |    |      |      |      |    |    |

## **Collection Key**



## Please present your waste / recycling for collection by 6.30am.

Your bins / boxes are emptied by different vehicles and may be emptied at different times on your collection day.

Check our website below to confirm Christmas collection dates.

For more information on Midlothian Council's recycling services, call 0131 561 5284 email recycling@midlothian.gov.uk or visit www.midlothian.gov.uk/recycling

Keep your recycling clean and dry. Empty and rinse food and drink packaging to remove any residue. Any dirty item can't be recycled. You need to pay separately to have your brown bin emptied. In 2024, the charge is £40 per bin. Only brown bins displaying a valid bin sticker will be emptied. To subscribe & pay visit: www.midlothian.gov.uk/gardenwaste