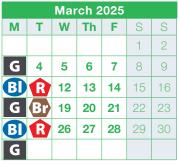

## Helping You: Waste Less & Recycle More

The calendar overleaf shows collection days for your blue bin, brown bin, grey bin, glass recycling box and food caddy. Keep this handy guide so you know when to put each out.

## Your collection calendar 2025/26

|            | May 2025 |    |    |    |    |    |  |  |  |
|------------|----------|----|----|----|----|----|--|--|--|
| M          | Т        | W  | Th | F  | S  | S  |  |  |  |
|            |          |    | 1  | 2  | 3  | 4  |  |  |  |
| <b>(B)</b> | ß        | 7  | 8  | 9  | 10 | 11 |  |  |  |
|            | (Br      | 14 | 15 | 16 | 17 | 18 |  |  |  |
| <u>B</u>   | B        | 21 | 22 | 23 | 24 | 25 |  |  |  |
| G          | (Br      | 28 | 29 | 30 | 31 |    |  |  |  |
|            |          |    |    |    |    |    |  |  |  |

|          |    | Jui | ne 20 | 025 |    |    |
|----------|----|-----|-------|-----|----|----|
| M        | Т  | W   | Th    | F   | S  | S  |
|          |    |     |       |     |    | 1  |
| <b>B</b> | ß  | 4   | 5     | 6   | 7  | 8  |
| G        | Br | 11  | 12    | 13  | 14 | 15 |
| B        | B  | 18  | 19    | 20  | 21 | 22 |
| G        | Br | 25  | 26    | 27  | 28 | 29 |
| B        |    |     |       |     |    |    |

|   | •           |
|---|-------------|
| 3 | 6 0 11      |
|   | G Grey bin  |
| ) | Brown bins  |
| ) | B Blue bin  |
| 5 |             |
| 2 | R Glass box |
|   |             |

**Collection Key** 

| July 2025  |    |    |    |    |    |    |  |  |
|------------|----|----|----|----|----|----|--|--|
| М          | Т  | W  | Th | F  | S  | S  |  |  |
|            | ß  | 2  | 3  | 4  | 5  | 6  |  |  |
| G          | Br | 9  | 10 | 11 | 12 | 13 |  |  |
| <b>(3)</b> | R  | 16 | 17 | 18 | 19 | 20 |  |  |
| G          | Br | 23 | 24 | 25 | 26 | 27 |  |  |
| <b>B</b>   | B  | 30 | 31 |    |    |    |  |  |
|            |    |    |    |    |    |    |  |  |