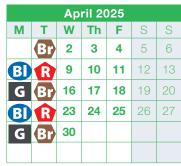

## Helping You: Waste Less & Recycle More

The calendar overleaf shows collection days for your blue bin, brown bin, grey bin, glass recycling box and food caddy. Keep this handy guide so you know when to put each out.

## Your collection calendar 2025/26

|            | May 2025 |    |    |    |    |    |  |  |  |
|------------|----------|----|----|----|----|----|--|--|--|
| M          | Т        | W  | Th | F  | S  | S  |  |  |  |
|            |          |    | 1  | 2  | 3  | 4  |  |  |  |
| <b>(B)</b> | ß        | 7  | 8  | 9  | 10 | 11 |  |  |  |
|            | (Br      | 14 | 15 | 16 | 17 | 18 |  |  |  |
| <u>B</u>   | B        | 21 | 22 | 23 | 24 | 25 |  |  |  |
| G          | (Br      | 28 | 29 | 30 | 31 |    |  |  |  |
|            |          |    |    |    |    |    |  |  |  |

|          |    | Jui | ne 20 | 025 |    |    |
|----------|----|-----|-------|-----|----|----|
| M        | Т  | W   | Th    | F   | S  | S  |
|          |    |     |       |     |    | 1  |
| <b>B</b> | ß  | 4   | 5     | 6   | 7  | 8  |
| G        | Br | 11  | 12    | 13  | 14 | 15 |
| B        | B  | 18  | 19    | 20  | 21 | 22 |
| G        | Br | 25  | 26    | 27  | 28 | 29 |
| B        |    |     |       |     |    |    |

|   | •           |
|---|-------------|
| 3 | 6 0 11      |
|   | G Grey bin  |
| ) | Brown bins  |
| ) | B Blue bin  |
| 5 |             |
| 2 | R Glass box |
|   |             |

**Collection Key** 

| July 2025  |    |    |    |    |    |    |  |  |
|------------|----|----|----|----|----|----|--|--|
| М          | Т  | W  | Th | F  | S  | S  |  |  |
|            | ß  | 2  | 3  | 4  | 5  | 6  |  |  |
| G          | Br | 9  | 10 | 11 | 12 | 13 |  |  |
| <b>(3)</b> | R  | 16 | 17 | 18 | 19 | 20 |  |  |
| G          | Br | 23 | 24 | 25 | 26 | 27 |  |  |
| <b>B</b>   | B  | 30 | 31 |    |    |    |  |  |
|            |    |    |    |    |    |    |  |  |